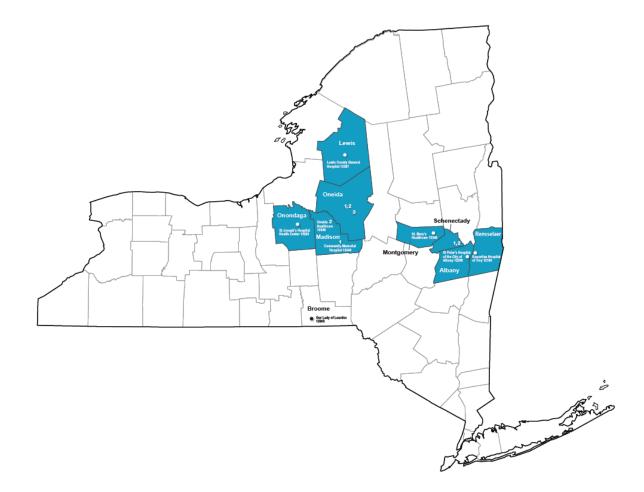

#### 2024 New York Service Area

**New York Counties:** Albany, Lewis, Madison, Montgomery, Oneida, Onondaga, Rensselaer and Schenectady

Please reach out to our Provider Service Center if you have any questions.