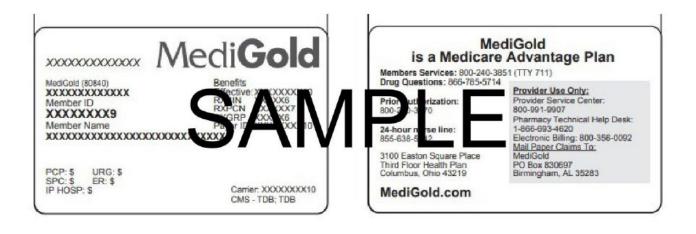

#### **Important Reminder:**

A sample of the 2024 Member Identification card is included below.

MediGold (HMO) is an affiliate of Trinity Health. In select counties, MediGold offers Medicare Advantage plans in partnership with Trinity Health's regional health ministries, St. Joseph Health and St. Peter's Health Partners and other local Network Providers (New York). Most operational and administrative functions for the plan are performed through the plan's headquarters in Columbus, Ohio.